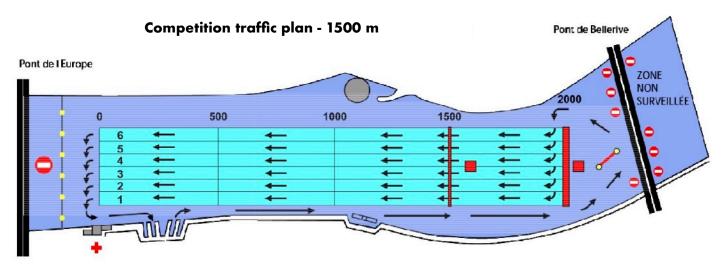

#### III. Description :

Balisage Albano - 6 Lanes - Held start. - Race Length : 1500 m Categories U15 (2007 - 2006) - U17 (2005 - 2004) - U19 (2003 - 2002) — Séniors (2001 et avant)

#### **XVI Traffic rules**

A. Training of all team should be stopped 30 minutes before races start.

B) Training times with surveillance of the security service are : Friday for 15h to 20h Saturday from 9h to 14h00 and from 17h to 19h00 Sunday from 7h30 to 8h30

Each team will be responsible for its own training on the water outside of those times.

Président of the Ligue Auvergne Rhône Alpes **Stéphane GUERINOT** 

WIT

Président of the commission regional referees Alex MAZOYER