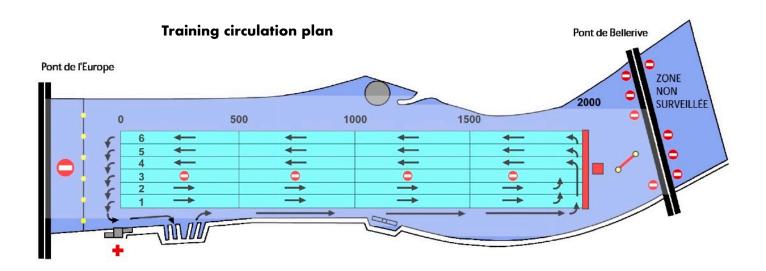

#### **XVI Traffic rules**

A. Training of all team should be stopped 30 minutes before races start.

B) Training times with surveillance of the security service are : Friday for 15h to 20h Saturday from 9h to 14h00 and from 17h to 19h00 Sunday from 7h30 to 8h30

Each team will be responsible for its own training on the water outside of those times.

Président of the Ligue Auvergne Rhône Alpes **Stéphane GUERINOT** 

WIT

Président of the commission regional referees Alex MAZOYER