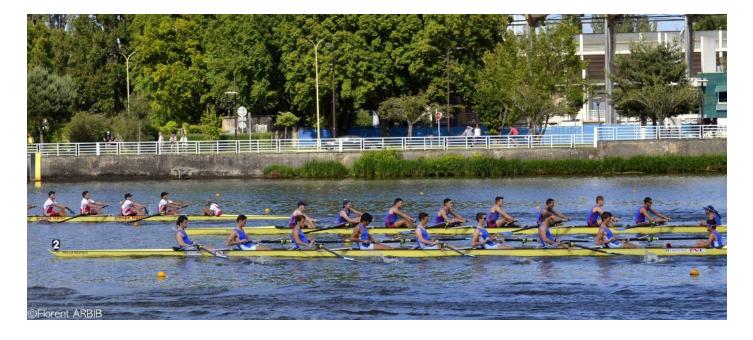

#### III. Description :

Balisage Albano - 6 Lanes - Held start. - Race Length : 1500 m Categories U15 (2007 - 2006) - U17 (2005 - 2004) - U19 (2003 - 2002) — Séniors (2001 et avant)

#### VII. The boats :

Each team will have to have get its own lane numbers. Night guard provided by the organization. All boats must follow FISA security standards. - The races will use the FFA race codes.