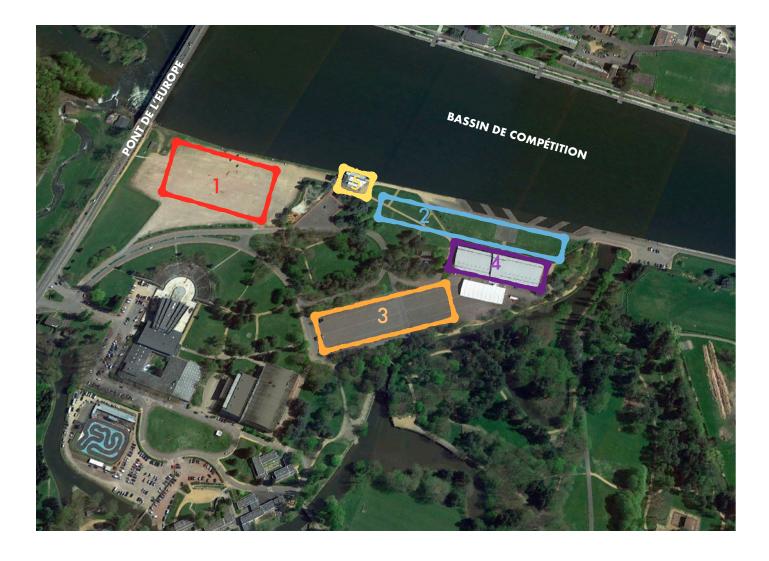

#### XVI Plan of the site

- 1 Car Park
- 2 Boat Park
- 3 Trailer and bus Park
- 4 Palais du Lac
- 5 Finish Tower